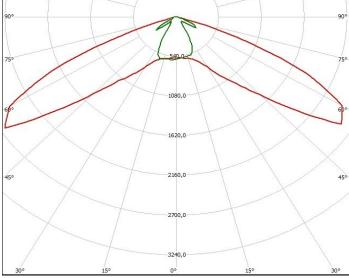

## **Datasheet**

Code: 24 B ST 13060 A

130\*60 <sup>0</sup> Degree

#### TECHNICAL DATA

120

\*TURLENS Custom Optical Design & Manufacture (Lens for LED's) All technical data contained in this document are properties of "TURLENS". Turlens may to change the content without prior notice. \*\*\*\*