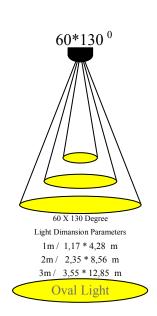

## **Datasheet**









Code: 24 B ST 13060 A

130\*60 <sup>0</sup> Degree



#### LIGHTING PARAMETERS











Box Quantity : 64 PCS Box Size : 25\*25\*16 cm
Box Total Kg -/+%3: 5,70 Kg PACKAGING



10,14

Datasheet

#### TECHNICAL DATA

120





\*TURLENS Custom Optical Design & Manufacture (Lens for LED's) All technical data contained in this document are properties of "TURLENS". Turlens may to change the content without prior notice. \*\*\*\*

#### \* Lens Use

\* Streets, Offices, Homes, Stages, Architectural, Down Light, & Decorative Lighting

# \* Lens Material

- \* Optical Grade PMMA / PC Best Available Optical Efficiency: > 90 %, PMMA with UV Light Transmittance High Productivity with 2mm Thickness
- \* Operating Temperature: -40°C ~ + 80°C (upper limit +90°C) PMMA
- \* Operating Temperature:  $-40^{\circ}\text{C} \sim +90^{\circ}\text{C}$  (upper limit  $+100^{\circ}\text{C}$ ) PC
- Average transmittance in visible spectrum: 400nm~700nm> 90% (3mm thick PMMA)

## \* Holder information

\* Operating Temperature: -40°C ~