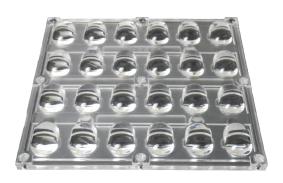

## **Datasheet**

Code: 24 B ST 13060 A

130\*60 <sup>0</sup> Degree

#### TECHNICAL DATA

120

\*TURLENS Custom Optical Design & Manufacture (Lens for LED's) All technical data contained in this document are properties of "TURLENS". Turlens may to change the content without prior notice. \*\*\*\*

#### \* Lens Use

\* Streets, Offices, Homes, Stages, Architectural, Down Light, & Decorative Lighting

# \* Lens Material

- \* Optical Grade PMMA / PC Best Available Optical Efficiency: > 90 %, PMMA with UV Light Transmittance High Productivity with 2mm Thickness
- \* Operating Temperature: -40°C ~ + 80°C (upper limit +90°C) PMMA
- \* Operating Temperature:  $-40^{\circ}\text{C} \sim +90^{\circ}\text{C}$  (upper limit  $+100^{\circ}\text{C}$ ) PC
- Average transmittance in visible spectrum: 400nm~700nm> 90% (3mm thick PMMA)